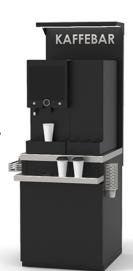

## Coffee Bar

#### Steel cabinet for coffee machine

Design, render, price calculation steel cabinet with stainless steel top shelf, cup dispenser & LED light