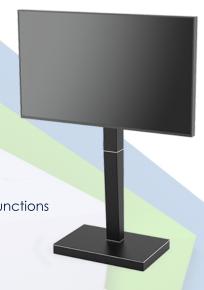

## TV-Stand

#### Stand with lift og tilt

Design og construction

Stand with wheel to moving

Remote control for lift & tilt functions