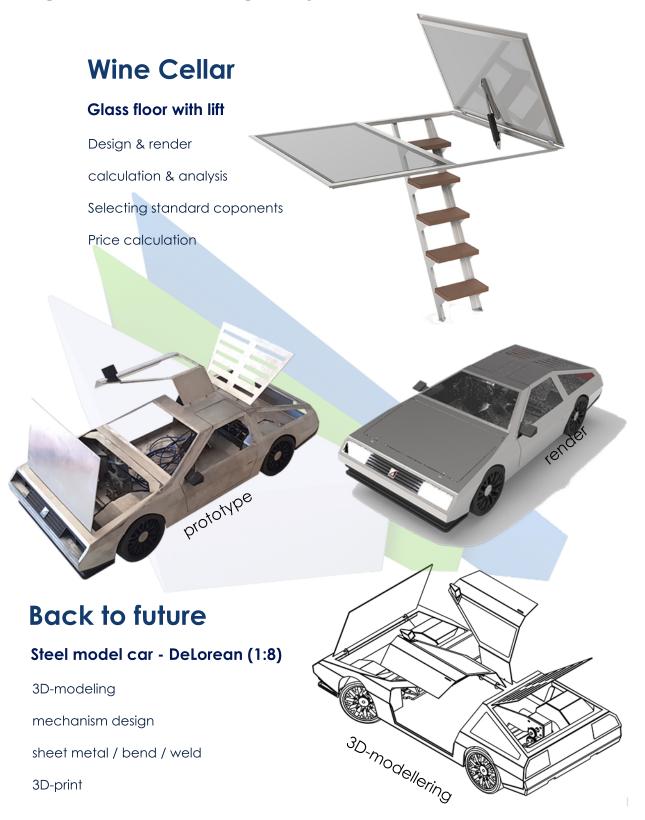

deburring, grinding & polishing electropolishing, static painting





**CNC turning & milling** 3D print in plastic (ABS & PLA)

## More questions?

If you have question abour our services, contact us, we would like to help you.





aa@norsmart.dk

+45 42 71 91 21

2

## **Design & development projects**



## Coffee Bar

#### Steel cabinet for coffee machine

Design, render, price calculation steel cabinet with stainless steel top shelf, cup dispenser & LED light



## TV-Stand

#### Stand with lift og tilt

Design og construction

Stand with wheel to moving

Remote control for lift & tilt functions





## **Transport Lift**

#### Electric lift with battery

Design, prototyping, test

With brake mechanism

Price calculation & optimization





## **Design & prototyping projects**





## Manufacturing / production projects



## Cast chain

Steel casting (100kg)



3D modeling / Tolerance specifying

Mold design / manufacturing

Casting / material chemical analysis

Heat treatment (annealing)

CNC milling / quality control





## **Rotary Valve**

#### **Reverse Engineering**

Modeling and drawing

Plasma cutting / CO2 welding

CNC turning & milling

Quality standard components







## **STainless Wheel**

#### Certified for food industry

Modeling / Drawing

Lassercut / welding

Turning / milling

Electropolishing





# MOR SMART

## contact us!

NorSmart ApS

CVR: 41724188

Niels Jernes Vej 10 9220 - Aalborg Øst NOVI Science Park

+45 - 42 71 91 21

aa@norsmsart.dk

instagram norsmart.aps

norsmart.dk